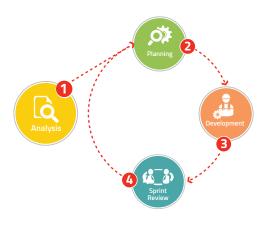

#### **XPAND IT AGILE METHODOLOGY**

This successful project was planned and implemented using agile methodologies mapped and certified with CMMI to reduce development cycles, provide agile management and achieve quick results.

Architecture Definition General Requirements Project Roadmap

Identify Business Requirements Categorize them into User Stories Prioritize User Stories & Assign Raw Effort Estimate

Develop Test Write Documentation

Demonstration Feedback Update Requirements