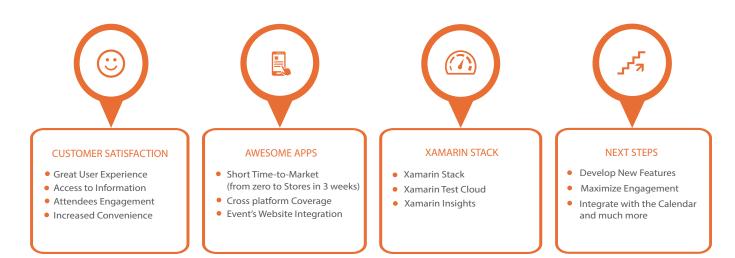

#### **Key Benefits:**

- High quality apps in record time (3 weeks)
- Improve Participants Experience
- · Consult News, Updates & Agenda
- Special Guest Bios and Photos
- Localization Map

#### Challenge

The main challenge of this project was to build, in 3 weeks, mobile apps for Windows, iOS and Android that allowed Comic Con Portugal attendees a great user experience. The main goal was to make relevant information about the event available like the latest news, exhibitors, special guest appearances, exclusive items, maps and more. To guarantee the success of this project, Comic Con Portugal selected Xpand IT as official partner to make their mobile vision come true.

#### Solution

The project consisted in creating 4 apps (Windows, Windows Phone, iOS and Android) in a very small timeframe and this led to the choice of Xamarin as the preferred technology. The only way the goal could be achieved was by creating a shared code base that integrated with the event's website to get relevant information, and then creating each of the apps on top of this common piece.

Choosing Xamarin was fairly natural since it allows using Microsoft technologies for developing cross-platform apps, ensuring performance and user experience. Besides, other Xamarin products also allowed a high level of confidence in the result, namely Xamarin Insights (for cross-platform monitoring) and Xamarin Test Cloud (to test the apps' behavior in different devices and with different OS versions).

In the end Xpand IT was able to create apps that contributed to increase event engagement, either by providing information beforehand or by helping participants during the event, like checking the map to find a specific location.