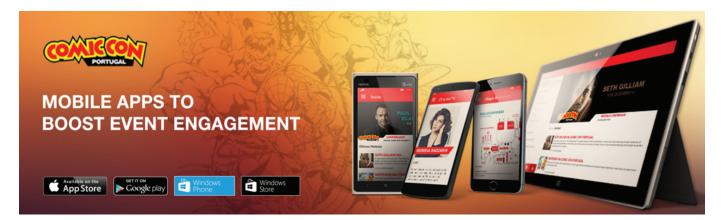

#### Mobile Apps for Attending Comic Con Portugal

Comic-Con Portugal is a nonprofit educational organization dedicated to creating awareness of, and appreciation for comics and related popular art forms, primarily through the presentation of conventions and events that celebrate the historic and ongoing contribution of comics to art and culture. The Official Comic-Con Portugal App is now available on the App Store, Google Play, Windows Store and Window Phone Store.

#### **Key Benefits:**

- High quality apps in record time (3 weeks)
- Improve Participants Experience
- · Consult News, Updates & Agenda
- Special Guest Bios and Photos
- Localization Map

#### Challenge

The main challenge of this project was to build, in 3 weeks, mobile apps for Windows, iOS and Android that allowed Comic Con Portugal attendees a great user experience. The main goal was to make relevant information about the event available like the latest news, exhibitors, special guest appearances, exclusive items, maps and more. To guarantee the success of this project, Comic Con Portugal selected Xpand IT as official partner to make their mobile vision come true.

#### Screenshoots

nomeada para um Emmy pela sua

performance na série Homeland.

Morena Baccarin é uma atriz aclamada pelo público e pela crítica, tendo já sido nomeada para um Emmy pela sua...

m 27/11/2014 14:55:56

**ELLIOT COWAN** Elliot Cowan é um ator e produtor britânico, que atualmente dá voz a Lorenzo de Medici em "Da Vinci's Demons". Cowan apresenta...